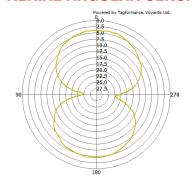

## **AERIAL ANGULAR SENSITIVITY AND READ RANGE**

Aerial G2iM Free air Aerial G2iM Cardboard

Aerial G2iM Plastic

All graphs are indicative, performance in real life application may vary. The data has been determined in test lab environment where antenna with optimum directivity is used with maximum allowed operating power. Different surface materials and environments may have effect on performance.