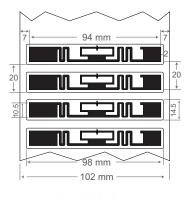

| WET INLAY              |                           |
|------------------------|---------------------------|
| Inlay Width            | 98.0 mm                   |
| Inlay Length           | 14.5 mm                   |
| Inlay Pitch            | 20.0 mm                   |
| Web Width              | 102.0 mm                  |
| Core ID                | 76.0 mm                   |
| Inlays Per Roll        | 20,000                    |
| Inlay Adhesive         | General Purpose Permanent |
| Adhesive Service Temp. | -20° C to +70° C          |