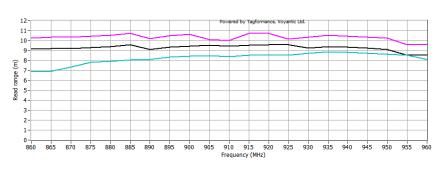

## **AERIAL ANGULAR SENSITIVITY AND READ RANGE**

Aerial G2iM Free air Aerial G2iM Cardboard

Aerial G2iM Plastic

All graphs are indicative, performance in real life application may vary. The data has been determined in test lab environment where antenna with optimum directivity is used with maximum allowed operating power. Different surface materials and environments may have effect on performance.