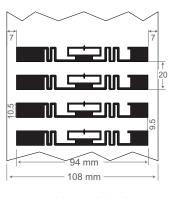

# **AERIAL - SPECIFICATIONS**

| DRY INLAY       |                |
|-----------------|----------------|
| Antenna Width   | 94.0 mm        |
| Antenna Length  | 10.5 mm        |
| Antenna Pitch   | 20.0 mm        |
| Web Width       | 108.0 mm       |
| Core ID         | 76.0 mm        |
| Inlays Per Roll | 20,000 Nominal |
|                 |                |
|                 |                |